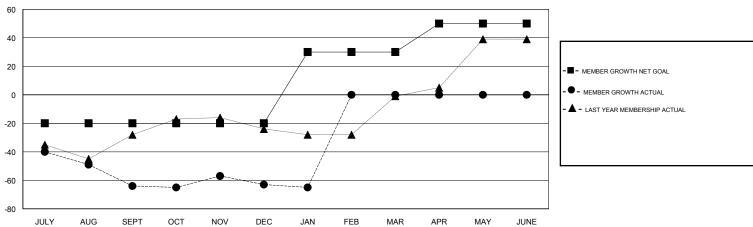

## MONTHLY MEMBERSHIP PROGRESS REPORT

District A 16

Results as of: 01/31/2018

**GMT CA** 

|                       | Club          | s         |               | Members               |                           |                         |                                              |  |
|-----------------------|---------------|-----------|---------------|-----------------------|---------------------------|-------------------------|----------------------------------------------|--|
| RESULTS FOR 2017-2018 |               |           |               | RESULTS FOR 2017-2018 |                           |                         |                                              |  |
| QUARTER               | NEW CLUB GOAL | NEW CLUBS | DROPPED CLUBS | QUARTER               | MEMBER GROWTH NET<br>GOAL | MEMBER GROWTH<br>ACTUAL | DROPPED MEMBERS ACTUAL (including transfers) |  |
| JULY/AUG/SEPT         | 0             | 0         | 0             | JULY/AUG/SEPT         | -20                       | 19                      | 79                                           |  |
| OCT/NOV/DEC           | 0             | 0         | 0             | OCT/NOV/DEC           | 0                         | 33                      | 23                                           |  |
| JAN/FEB/MAR           | 1             | 0         | 0             | JAN/FEB/MAR           | 50                        | 10                      | 11                                           |  |
| APR/MAY/JUNE          | 0             | 0         | 0             | APR/MAY/JUNE          | 20                        | 0                       | 0                                            |  |